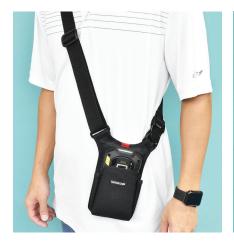

- Durable easy-care Ballistic Nylon exterior
- Easy in, Easy out access to device for fast paced scanning
- Bottom vent for quick insertion of device
- Large pocket on sides for markers, pens, etc.
- Unique strap design allows holster to be carried either on the shoulder or waist.

One of the pain points experienced by truck drivers involved the change of the seasons. Agora designers constructed the strap so that it could be worn over jackets in colder temperatures and around the waist during the summer months. This added versatility enhanced the value of the product for the drivers and comfort.