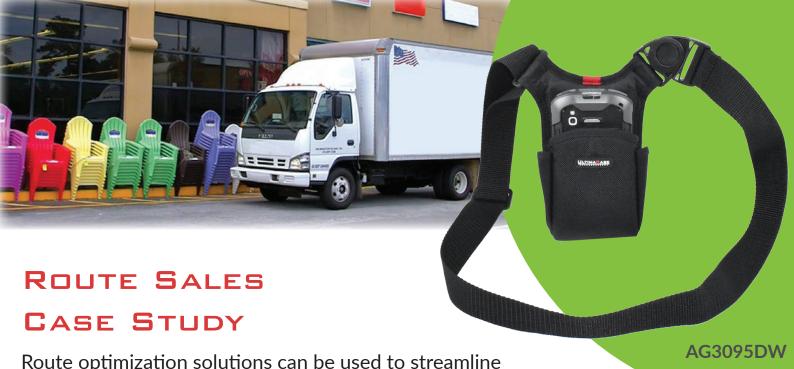

## SLING/WAIST BELT HOLSTER TC51/56

Drivers are an important part of the Hardware chain business. They provide their retailers with exceptional service, professionalism, reliability and safety. From the warehouse, to the road, to the hardware stores, the job of a truck driver is imperative in keeping the shelves stocked and the customers happy. Agora designers were able to devise a product that met the store's needs plus helps keep their drivers interested in carrying mobile solutions on person.

## **FEATURES**

UltimaCase introduced a Ballistic Nylon Holster with Built-In Sling or Waist Belt Strap in order to provide an effective solution for prominent Hardware store chain route drivers.

Several components form an overall system:

- Durable easy-care Ballistic Nylon exterior
- Easy in, Easy out access to device for fast paced scanning
- Bottom vent for quick insertion of device
- Large pocket on sides for markers, pens, etc.
- Unique strap design allows holster to be carried either on the shoulder or waist.