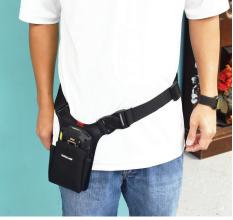

- Durable easy-care Ballistic Nylon exterior
- Easy in, Easy out access to device for fast paced scanning
- Bottom vent for quick insertion of device
- Large pocket on sides for markers, pens, etc.
- Unique strap design allows holster to be carried either on the shoulder or waist.

One of the pain points experienced by truck drivers involved the change of the seasons. Agora designers constructed the strap so that it could be worn over jackets in colder temperatures and around the waist during the summer months. This added versatility enhanced the value of the product for the drivers and comfort.