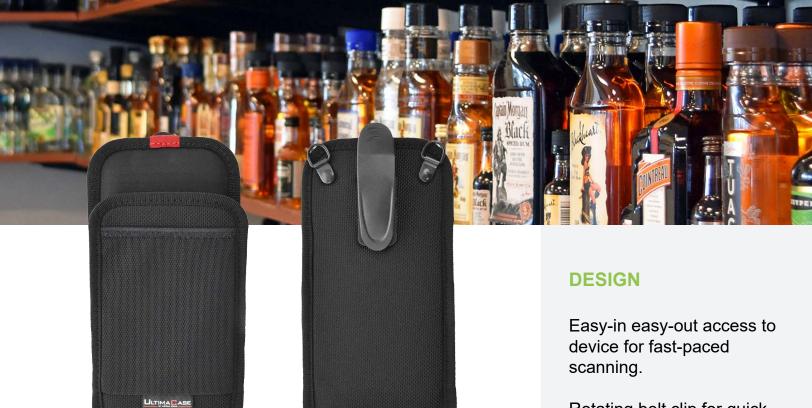

## UltimaCase Designs Holster Solution for Liquor Superstore's Scanners.

A liquor superstore was looking for a low-profile carrying solution that included some storage space and held their TC5X scanning devices securely.

UltimaCase met the customer's needs by designing a slim holster that doesn't obstruct employees' everyday actions at work and has an accessory pocket to hold shelf tags.

## **FEATURES**

Slim and lightweight for easy carrying and maneuverability.

Durable, easycare Ballistic Nylon exterior. D-rings and belt clip gives options to carry with waist belt or shoulder strap. Rotating belt clip for quick attachment to clothing or belt.

Accessory pocket on front made out of elastic mesh.

D-rings allow for optional shoulder strap.