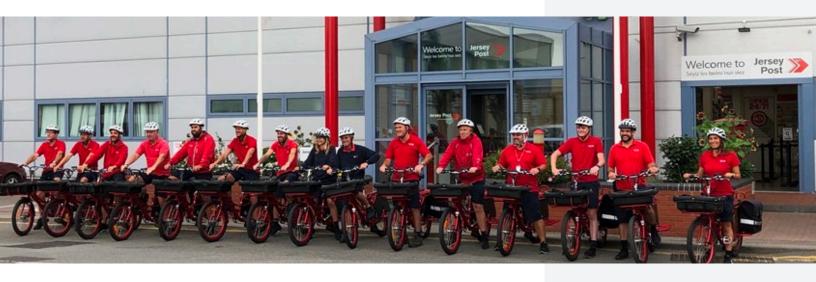

# A Postal Service Finds a Solution with UltimaCase for Their Mobile Needs.

A postal delivery service found a solution with UltimaCase for their new CT60 devices. The CT60 Holster was the perfect fit for the delivery officers' needs.

"Used under the roof, on bicycles and in vans, the UltimaCase holsters supplied by SRS for our new Honeywell CT60s have been universally popular with our delivery officers and unequalled in their ability to stand up to everyday use in our rain-or-shine delivery business."