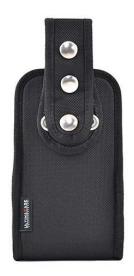

#### **FEATURES**

Slim and lightweight for easy carrying and maneuverability.

Durable, easycare Ballistic Nylon exterior. Belt loop attaches to different sizes of belts.

### **DESIGN**

Easy-in easy-out access to device for fast-paced scanning.

Multi-position belt loop allows comfortable use while standing or sitting.

Elastic loop on each side for left and right handed user of stylus.

Bottom vent for quick insertion of device.