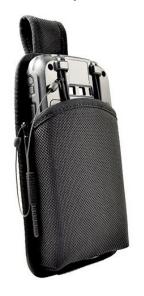

#### **FEATURES**

Slim and lightweight for easy carrying and maneuverability.

Durable, easycare Ballistic Nylon exterior. Belt loop attaches to different sizes of belts.

### **DESIGN**

Easy-in easy-out access to device for fast-paced scanning.

Multi-position belt loop allows comfortable use while standing or sitting.

Elastic loop on each side for left and right handed user of stylus.

Bottom vent for quick insertion of device.